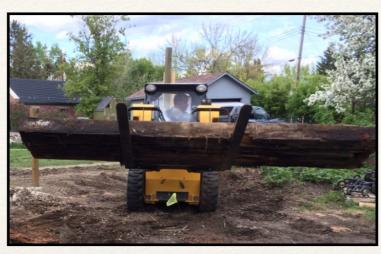

## Package Deal comes with 4 attachments:

Demolition clean up and landscaping made easy

48" bucket

Delivering bucket load of cement to tight spot

Skid Steer also works well with an auger attachment for boring fence post holes.