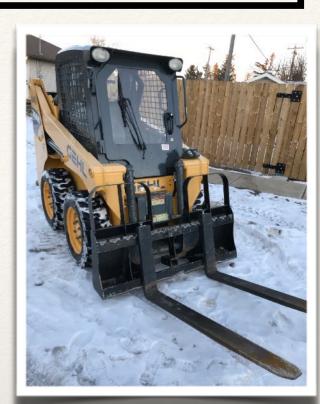

## FOR SALE:

GEHL 3640 Skid Steer 2013

Package deal! \$25,000

Call: 403 324-2446

**COMPACT SIZE** 

**POWERFUL** 

EASILY TRANSPORTABLE

Under 1000 hours

Compact size: 48x92 inches

Rated Capacity 1050 lbs. Operating Mass 4000 lbs.

UNIVERSAL MOUNT