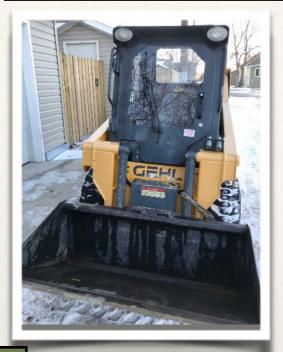

## FOR SALE:

GEHL 3640 Skid Steer 2013

Package deal! \$25,000

Call: 403 324-2446

**COMPACT SIZE** 

**POWERFUL** 

EASILY TRANSPORTABLE

Under 1000 hours

Compact size: 48x92 inches

Rated Capacity 1050 lbs. Operating Mass 4000 lbs.

UNIVERSAL MOUNT