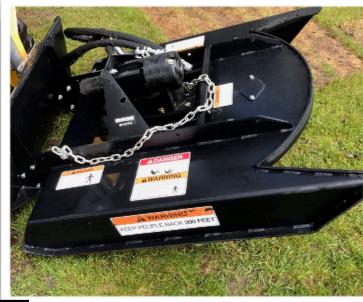

72" dozer blade also available for purchase separately.

72" HLA high volume

48" ERSKINE mini brush/grass mower with heat treated blades: For demo look up: "ERSKINE mini brush mower"

48" HLA heavy duty adjustable forks