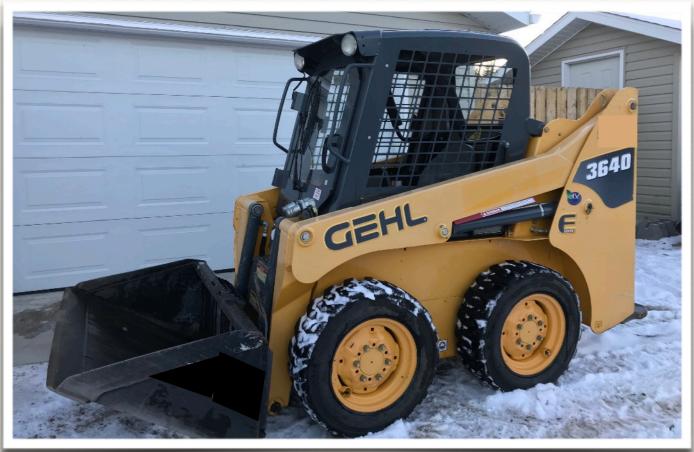

## FOR SALE:

GEHL 3640 Skid Steer 2013

Package deal! \$25,000

Call: 403 324-2446

**COMPACT SIZE** 

**POWERFUL** 

EASILY TRANSPORTABLE

Under 1000 hours

Compact size: 48x92 inches

Rated Capacity 1050 lbs. Operating Mass 4000 lbs.

UNIVERSAL MOUNT