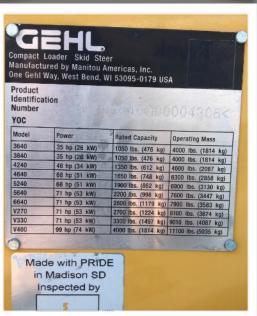

Compact size: 48x92 inches

Rated Capacity 1050 lbs. Operating Mass 4000 lbs.

UNIVERSAL MOUNT