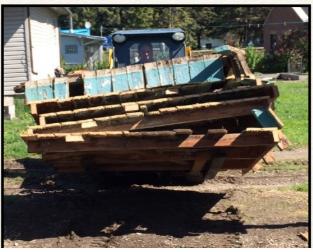

## Package Deal comes with 4 attachments:

Demolition clean up and landscaping made easy

48" bucket

Delivering bucket load of cement to tight spot

Skid Steer also works well with an auger attachment for boring fence post holes.