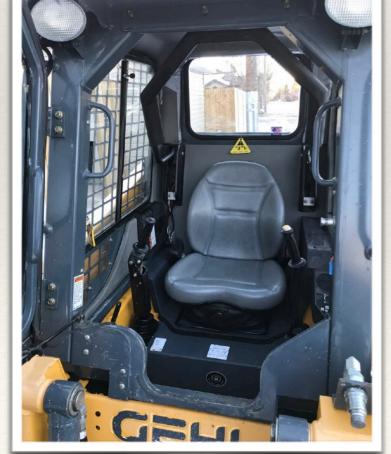

## FOR SALE:

GEHL 3640 Skid Steer 2013

Package deal! \$25,000

Call: 403 324-2446

**COMPACT SIZE** 

**POWERFUL** 

EASILY TRANSPORTABLE

Under 1000 hours

Compact size: 48x92 inches

Rated Capacity 1050 lbs. Operating Mass 4000 lbs.

UNIVERSAL MOUNT