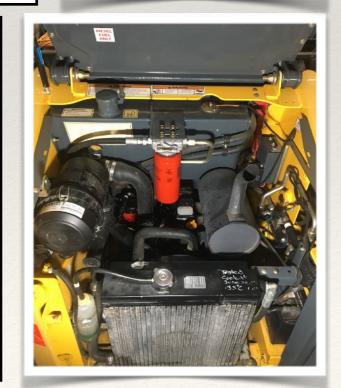

## FOR SALE:

GEHL 3640 Skid Steer 2013

Package deal! \$25,000

Call: 403 324-2446

**COMPACT SIZE** 

**POWERFUL** 

EASILY TRANSPORTABLE

Under 1000 hours

Compact size: 48x92 inches

Rated Capacity 1050 lbs. Operating Mass 4000 lbs.

UNIVERSAL MOUNT